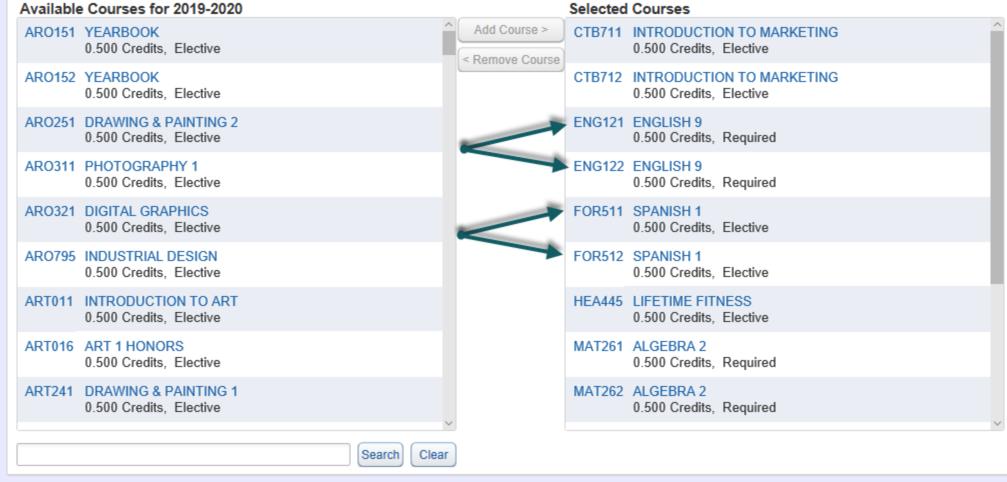

|                      |  |

## IF THIS COURSE IS A YEARLONG COURSE, BOTH FIRST AND SECOND SEMESTER WILL BE AUTOMATICALLY REQUESTED

#### View Available Courses for 2019-2020 in

0

JAMES

) Request Courses | Request Alternates



Total Credits: 7.000



### TO REMOVE A REQUESTED COURSE, HIGHLIGHT THE COURSE AND CLICK REMOVE COURSE



# CONTINUE SELECTING COURSES, UNTIL YOU REACH THE MAXIMUM NUMBER OF CREDITS SET BY YOUR SCHOOL

View Available Courses for 2019-2020 in 0 JAMES ) Request Courses | Request Alternates Total Requests/Scheduled: 14 Total Credits: 7.000 Available Courses for 2019-2020 Selected Courses Add Course > ARO151 YEARBOOK CTB711 INTRODUCTION TO MARKETING 0.500 Credits, Elective 0.500 Credits, Elective < Remove Course ARO152 YEARBOOK CTB712 INTRODUCTION TO MARKETING 0.500 Credits, Elective 0.500 Credits, Elective ARO251 DRAWING & PAINTING 2 ENG121 ENGLISH 9 0.500 Credits, Elective 0.500 Credits, Required ARO311 PHOTOGRAPHY 1 ENG122 ENGLISH 9 0.500 Credits, Elective 0.500 Credits, Required FOR511 SPANISH 1 ARO321 DIGITAL