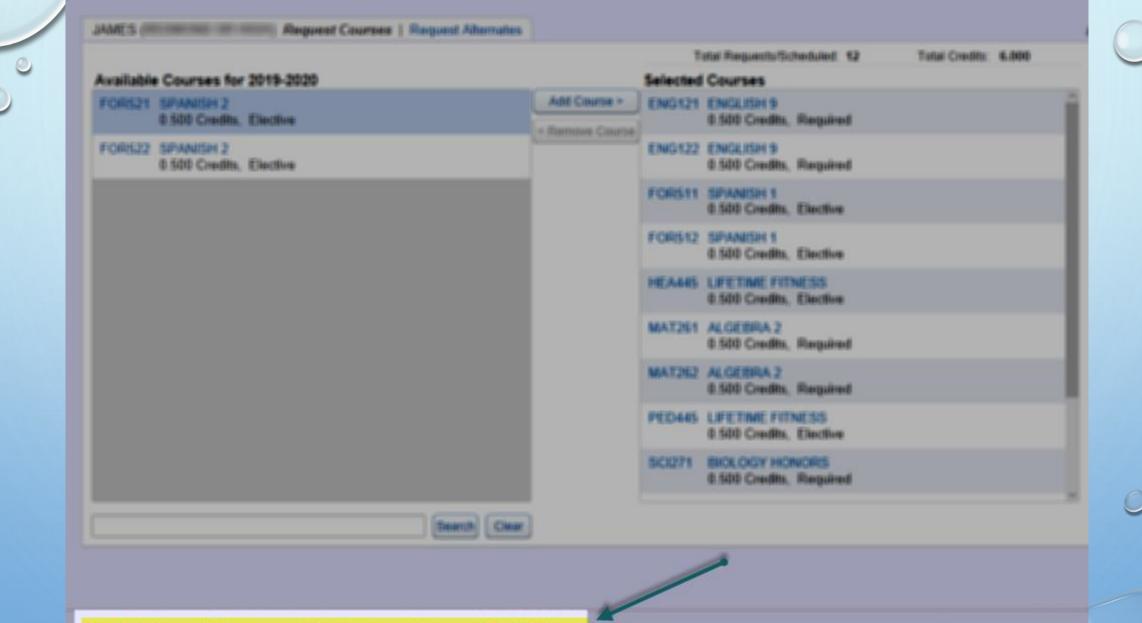

#### View Available Courses for 2019-2020 in SR HIGH

0

 $\cap$ 

| Available | e Courses for 2019-2020                         |   |                 | Selected Courses                  |         |  |
|-----------|-------------------------------------------------|---|-----------------|-----------------------------------|---------|--|
|           | YEARBOOK<br>0.500 Credits, Elective             | ^ | Add Course >    | JAMES has no courses requested in | SR HIGH |  |
| ARO152    | YEARBOOK<br>0.500 Credits, Elective             |   | < Remove Course |                                   |         |  |
| ARO251    | DRAWING & PAINTING 2<br>0.500 Credits, Elective |   |                 |                                   |         |  |
| ARO311    | PHOTOGRAPHY 1<br>0.500 Credits, Elective        |   |                 |                                   |         |  |
| ARO321    | DIGITAL GRAPHICS<br>0.500 Credits, Elective     |   |                 |                                   |         |  |
| ARO795    | INDUSTRIAL DESIGN<br>0.500 Credits, Elective    |   |                 |                                   |         |  |
| ART011    | INTRODUCTION TO ART<br>0.500 Credits, Elective  |   |                 |                                   |         |  |
| ART016    | ART 1 HONORS<br>0.500 Credits, Elective         |   |                 |                                   |         |  |
| ART241    | DRAWING & PAINTING 1<br>0.500 Credits, Elective |   |                 |                                   |         |  |