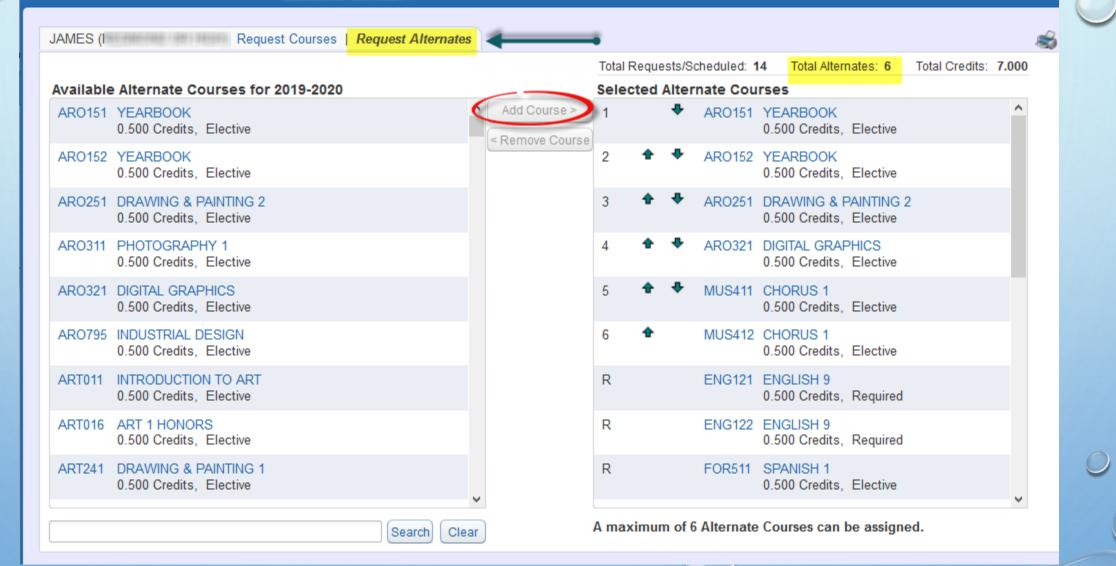

|  |  |  |
| 0.500 Credits, Elective                    | 0.500 Credits, Elective                           |  |  |  |  |
| ART011 INTRODUCTION TO ART                 | HEA445 LIFETIME FITNESS                           |  |  |  |  |
| 0.500 Credits, Elective                    | 0.500 Credits, Elective                           |  |  |  |  |
| ART016 ART 1 HONORS                        | MAT261 ALGEBRA 2                                  |  |  |  |  |
| 0.500 Credits, Elective                    | 0.500 Credits, Required                           |  |  |  |  |
| ART241 DRAWING & PAINTING 1                | MAT262 ALGEBRA 2                                  |  |  |  |  |

### SELECT A COURSE UNDER AVAILABLE ALTERNATE COURSES AND CLICK ADD COURSE

#### View Available Courses for 2019-2020 in





# CLICK X TO EXIT WHEN YOU'RE DONE